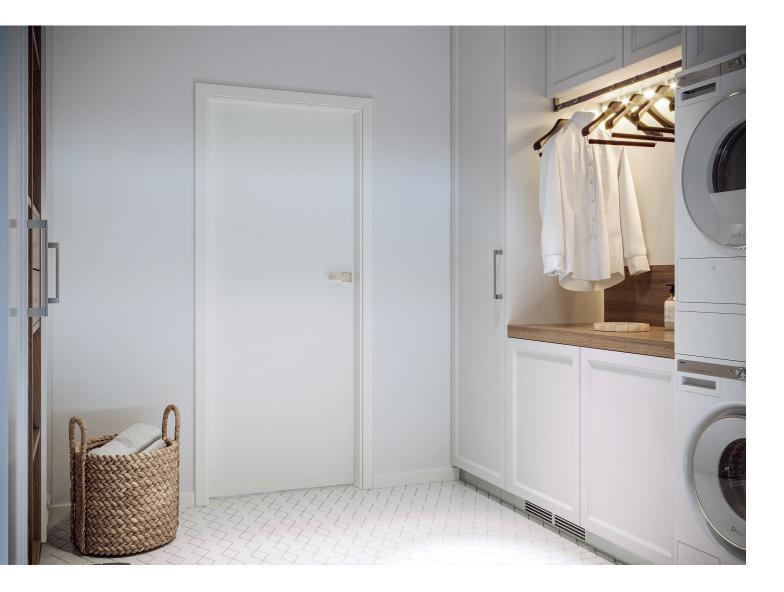

## **MOISTURE-RESISTANT**

Being made of zinc-coated sheet, with additional surface protection ensured by a passivation layer and a polyester powder paint layer, they are highly corrosion-resistant.